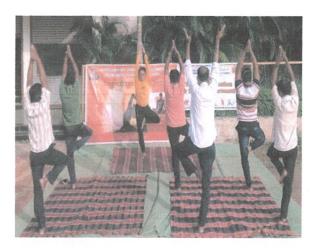

लिक मार्गदर्शन केले.

योगदिन कार्यक्रमात प्राध्यापकवृदांनी सहभाग घेतला. तर काही प्राध्यापकवृंद व कर्मचारीवृंदानी घरीच व्हिडीयो पाहुन शारीरिक व्यायाम व योगासने केली. शिबीराच्या यशस्वितेसाठी महाविद्यालयातील प्रा. डॉ. ज्ञानेश्वर ठाकरे, प्रा. मोहनलाल रामटेके, प्रा.शशीकांत गेडाम, डॉ.राजेंद्र चव्हान, डॉ.मनोज ठवरे, डॉ.गजेन्द्र कढव, प्रा. प्रियदर्शन गणविर, प्रा. सिमा नागदेवे, प्रा. सुनंदा कुमरे, प्रा. नोमेश मेश्राम, डॉ. अनिल राउत, प्रा. पराग मेश्राम, डॉ. विजय गोरडे, डॉ. छगन मुंगमोडे, प्रा. हर्षला शेंडे, श्री.बाबुराव शेंडे, श्री. किशोर कुथे, श्री. खुशाल रामटेके, श्री. प्रशांत दडमल, सौ शिला घोडीचोरे आणि सचिन ठाकरे आदि उपस्थित होते.



Mahatma Gandhi Arts, Science & Late N. P. Commerce Cellege, Armori, Dist - Gadehireli

### आंतरराष्ट्रीय योग दिनानिमित्त महाविद्यालयात योग करताना प्राध्यापक वृंद















Principal
Mahatma Gandhi Arts,
Science & Late
N. P. Commerce College.
Armori, Dist - Gadchiroli

## बातमी नवराष्ट्र दि. २५/०६/२०२१

# दररोज करावी योगासनेः डॉ. टाकरे

महात्मा गांधी महाविद्यालयात योगदिन



अारमोरी (वा.) योग नियमितपणे केल्यास शारिरीक, मानसिक आणि अध्यात्मिक साधनांमुळे शरीर व मनावर मोठ्या प्रमाणावर बदल घडून येण्यास मदत मिळते. तसेच कोरीना काळात सर्वांनी दररोज कमीत कमीत 30 मिनिट योगासने करावीत, असे प्रतिपादन शारिरीक शिक्षण व खेळ, क्रीडा विभागाचे संचालक प्रा. डॉ. ज्ञानेश्वर ठाकरे यांनी केले.

स्थानिक महात्मा गांधी महाविद्यालयात प्राचार्य डॉ. लालसिंग खालसा यांच्या मार्गदर्शनाखाली शास्त्रिक शिक्षण आणि खेळ व क्रीडा विभाग, राष्ट्रीय सेवा योजना यांच्या संयुक्त विद्यमाने आंतरराष्ट्रीय योग दिनाचे आयोजन करण्यात आले होते. यांवळी प्रमुख मार्गदर्शक म्हणून ते बोलत होते. कार्यक्रमात