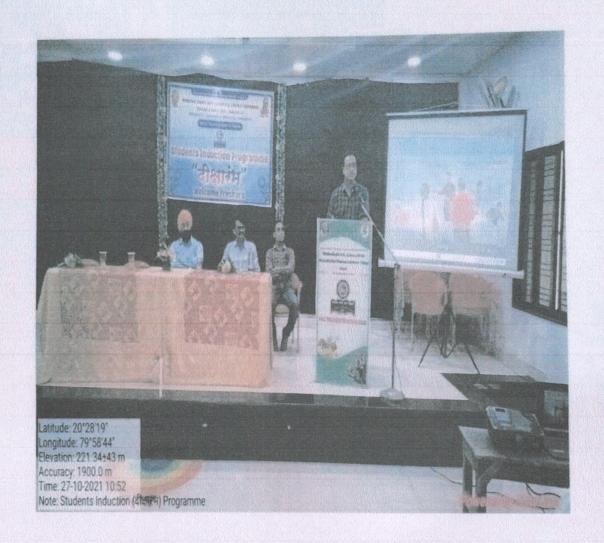

ar, Principal, Shri Kumarswami Mahavidyalaya He delivered talk on "Intellectual Property of Rights." (IPR). Dr. M. M. Betakar explained the details information about the process of filing the patents, trades secrete, what is legal procedure for filing the any pretends, time duration of patents, fees for patents file etc.









Pricipal
Mahatma Gandhi Arts,
Science & Late
N. P. Commerce College,
Armori, Dist - Gadchiroli

**Activities Orgnized Under the Metric (7.1.10) for Students** 



Induction Program of Commerce Faculty (B. Com. First Year)



Mahatra Candhi Arts, Science & Late N P Commerce College,



Induction Program of Science Faculty (B. Sc. First Year)





#### आष्टी - ईल्ल्

Principal

Mahatma Gandhi Arts, Science & Late N. P. Commerce College, Armori, Dist - Gadchireli





Induction Program of Arts Faculty (B. A. First Year)



Mahatma Gandhi Arts, Science & Late N P Commerce College, Armori, Dist - Gadchiron

# Hitwoda - 24/10/21



Dr Lalsingh Khalsa, Principal of Mahatma Gandhi Mahavidyalaya, speaking at the programme as other guests look on.

# Student induction programme organised in M G College

■ District Correspondent GADCHIROLI Oct 29

A STUDENT Induction Programme of Arts faculty was organised at Mahatma Gandhi Mahavidyalaya here the other day.

Dr Lalsingh Khalsa, Principal of the college, presided over the programme while Prof Nomesh Meshram, Head of Arts, Department, Dnyaneshwar Thakre, Direstor of Sports, Dr Kishor Wasurke, Head of Library department were prominently present.

Speaking on the occasion, Dr Khalsa advised students to consider t