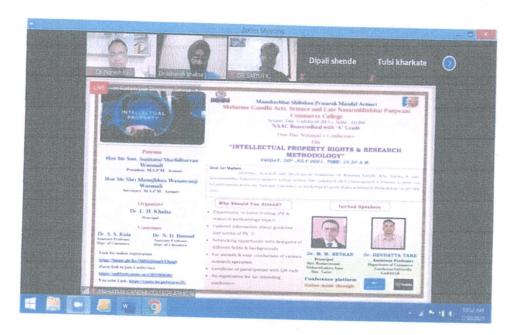

2 12.15 pm to 01:15 pm Dr. Devdatta Tare

Question and answer 01:15 pm to 01:25 pm

Vote of Thanks 01.25pm to 01.35 pm Dr. N. D. Bansod





Procipal
Mahatma Gandhi Arts,
Science & Late
N P. Commerce College,
Armori, Dist - Gadchiroli

#### **Registration Form**



Ansod



Principal
Mahatma Gandhi Arts,
Science & Late
N P. Commerce College,
Armori, Dist - Gadchiroli

### WELCOMING AND OPENING CEREMONY

The first session of the conference started with welcoming and opening ceremony on zoom platform. The honourable principle of our college Dr. L. H. Khalsa welcomed the Keynote speakers and all the participants. The convenor of the conference, Dr. S. S. Kola addressed the participants and gave a brief idea of the e-Conference and introduced to 'Dr. M. M. Betkar'; the first keynote speaker.







Mahatma Gandhi Arts, Science & Late N. P. Commerce College, Armori, Dist - Gadchiroli

#### **KEYNOTE SPEECHES**

The first invited speaker of the e-conference was Dr. M. M. Betakar, Principal, Shri Kumarswami Mahavidyalaya He delivered talk on "Intellectual Property of Rights." (IPR). Dr. M. M. Betakar explained the details information about the process of filing the patents, trades secrete, what is legal procedure for filing the any pretends, time duration of patents, fees for patents file etc.









Pricipal
Mahatma Gandhi Arts,
Science & Late
N. P. Commerce College,
Armori, Dist - Gadchiroli

**Activities Orgnized Under the Metric (7.1.10) for Students** 



Induction Program of Commerce Faculty (B. Com. First Year)



Mahatra Candhi Arts, Science & Late N P Commerce College,