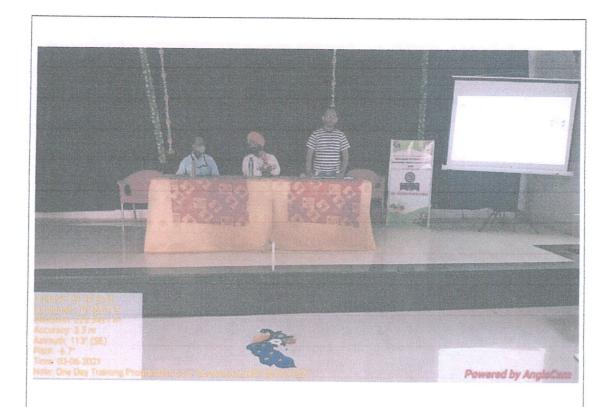

# REPORTS OF ONE DAY WORKSHOP ON CLOUD MANGEMENT SYSTEM (CMS) FOR TEACHING STAFF

| Name of activity            | REPORTS OF ONE DAY WORKSHOP ON                                                                                                                                                                                                                                                                                                                                                                                               |
|-----------------------------|------------------------------------------------------------------------------------------------------------------------------------------------------------------------------------------------------------------------------------------------------------------------------------------------------------------------------------------------------------------------------------------------------------------------------|
|                             | CLOUD MANGEMENT SYSTEM (CMS) FOR                                                                                                                                                                                                                                                                                                                                                                                             |
|                             | TEACHING STAFF                                                                                                                                                                                                                                                                                                                                                                                                               |
| Name of co-ordinator        | Prof. Parag S. Meshram                                                                                                                                                                                                                                                                                                                                                                                                       |
| Place of activity organized | M. G. College Armori                                                                                                                                                                                                                                                                                                                                                                                                         |
| No. of participants         | 12                                                                                                                                                                                                                                                                                                                                                                                                                           |
| Brief description           | The one-day training program conducted on 6 March 2021 at 11am under the chairperson Dr. L. H. Khalsa Principal of our M. G. college Armori. Ashish Borkar trainer from Mastersoft company offered training as well personal handling of different module in the software like teaching learning, student attendance, NAAC module etc. All the faculty were attentively present for the training program on Master software. |

#### Photograph:

Briestram

Manathra Gandhi Arts,
Science & Late
N P. Commerce College,
Armori. Dist - Gadchiroli

Emestram

Principal
Mahatma Gafidhi Arts,
Science & Late
M. P. Commerce College,
Armori, Dist - Gadchiroli