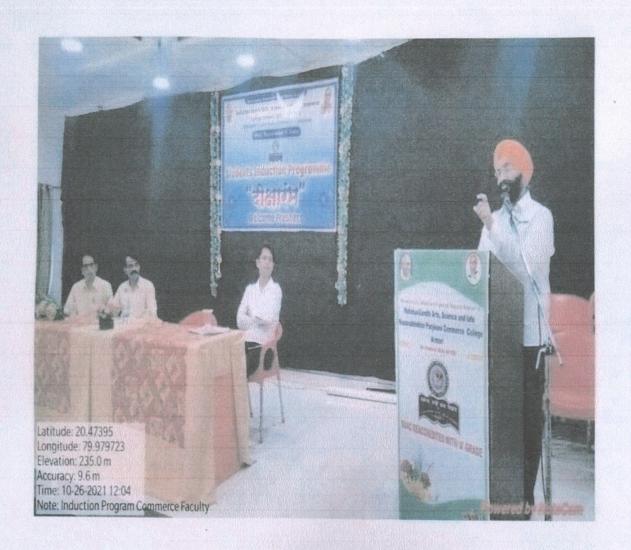

**Activities Orgnized Under the Metric (7.1.10) for Teachers** 

# REPORTS OF ONE DAY WORKSHOP ON CLOUD MANGEMENT SYSTEM (CMS) FOR TEACHING STAFF

| Name of activity            | REPORTS OF ONE DAY WORKSHOP ON                                                                                                                                                                                                                                                                                                                                                                                               |
|-----------------------------|------------------------------------------------------------------------------------------------------------------------------------------------------------------------------------------------------------------------------------------------------------------------------------------------------------------------------------------------------------------------------------------------------------------------------|
|                             | CLOUD MANGEMENT SYSTEM (CMS) FOR                                                                                                                                                                                                                                                                                                                                                                                             |
|                             | TEACHING STAFF                                                                                                                                                                                                                                                                                                                                                                                                               |
| Name of co-ordinator        | Prof. Parag S. Meshram                                                                                                                                                                                                                                                                                                                                                                                                       |
| Place of activity organized | M. G. College Armori                                                                                                                                                                                                                                                                                                                                                                                                         |
| No. of participants         | 12                                                                                                                                                                                                                                                                                                                                                                                                                           |
| Brief description           | The one-day training program conducted on 6 March 2021 at 11am under the chairperson Dr. L. H. Khalsa Principal of our M. G. college Armori. Ashish Borkar trainer from Mastersoft company offered training as well personal handling of different module in the software like teaching learning, student attendance, NAAC module etc. All the faculty were attentively present for the training program on Master software. |