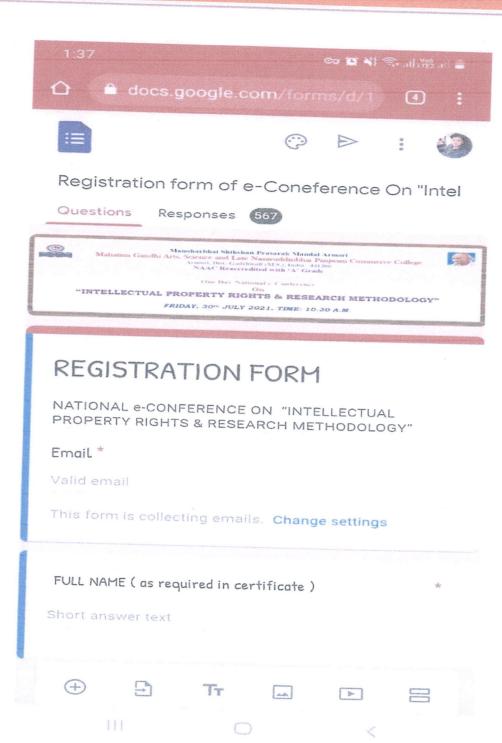

atent filing and the process of granting paten

cipal Mahatma Gandhi Arts, Science & Late N P. Commerce College, Armori, Dist - Gadchiroli

#### Conference Schedule

### Conference Schedule

#### Session-I

Ingurational speech 10:30 am to 10:55 am Dr. L. H. Khalsa

Introduction of Dr. M.M. Betakar 10:55 am to 11:00 am Dr. S. S. Kola

Invited Talk -1 11:00 am to 12:00 am Dr. M.M. Betakar

Question and answer 12:00 am to 12:10 pm

### Session-II

Introduction of Dr. Devdatta Tare 12:10 pm to 12:15 pm Dr. N. D. Bansod

Invited Talk -2 12.15 pm to 01:15 pm Dr. Devdatta Tare

Question and answer 01:15 pm to 01:25 pm

Vote of Thanks 01.25pm to 01.35 pm Dr. N. D. Bansod





Procipal
Mahatma Gandhi Arts,
Science & Late
N P. Commerce College,
Armori, Dist - Gadchiroli

#### **Registration Form**



Ansod



Principal
Mahatma Gandhi Arts,
Science & Late
N P. Commerce College,
Armori, Dist - Gadchiroli

### WELCOMING AND OPENING CEREMONY

The first session of the conference started with welcoming and opening ceremony on zoom platform. The honourable principle of our college Dr. L. H. Khalsa welcomed the Keynote speakers and all the participants. The convenor of the conference, Dr. S. S. Kola addressed the participants and gave a brief idea of the e-Conference and introduced to 'Dr. M. M. Betkar'; the first keynote speaker.







Mahatma Gandhi Arts, Science & Late N. P. Commerce College, Armori, Dist - Gadchiroli

#### **KEYNOTE SPEECHES**

The first invited speaker of the e-conference was Dr. M. M. Betakar, Principal, Shri Kumarswami Mahavidyalaya He delivered talk on "Intellectual