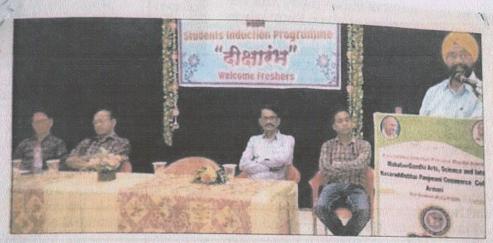

**Activities Orgnized Under the Metric (7.1.10) for Teachers** 

# REPORTS OF ONE DAY WORKSHOP ON CLOUD MANGEMENT SYSTEM (CMS) FOR TEACHING STAFF

| Name of activity            | REPORTS OF ONE DAY WORKSHOP ON                                                                                                                                                                                                                                                                                                                                                                                               |
|-----------------------------|------------------------------------------------------------------------------------------------------------------------------------------------------------------------------------------------------------------------------------------------------------------------------------------------------------------------------------------------------------------------------------------------------------------------------|
|                             | CLOUD MANGEMENT SYSTEM (CMS) FOR                                                                                                                                                                                                                                                                                                                                                                                             |
|                             | TEACHING STAFF                                                                                                                                                                                                                                                                                                                                                                                                               |
| Name of co-ordinator        | Prof. Parag S. Meshram                                                                                                                                                                                                                                                                                                                                                                                                       |
| Place of activity organized | M. G. College Armori                                                                                                                                                                                                                                                                                                                                                                                                         |
| No. of participants         | 12                                                                                                                                                                                                                                                                                                                                                                                                                           |
| Brief description           | The one-day training program conducted on 6 March 2021 at 11am under the chairperson Dr. L. H. Khalsa Principal of our M. G. college Armori. Ashish Borkar trainer from Mastersoft company offered training as well personal handling of different module in the software like teaching learning, student attendance, NAAC module etc. All the faculty were attentively present for the training program on Master software. |