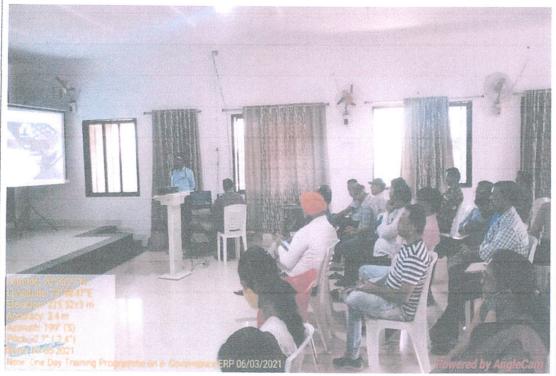

# REPORTS OF ONE DAY WORKSHOP ON CLOUD MANGEMENT SYSTEM (CMS) FOR TEACHING STAFF

| Name of activity            | REPORTS OF ONE DAY WORKSHOP ON                                                                                                                                                                                                                                                                                                                                                                                               |
|-----------------------------|------------------------------------------------------------------------------------------------------------------------------------------------------------------------------------------------------------------------------------------------------------------------------------------------------------------------------------------------------------------------------------------------------------------------------|
|                             | CLOUD MANGEMENT SYSTEM (CMS) FOR                                                                                                                                                                                                                                                                                                                                                                                             |
|                             | TEACHING STAFF                                                                                                                                                                                                                                                                                                                                                                                                               |
| Name of co-ordinator        | Prof. Parag S. Meshram                                                                                                                                                                                                                                                                                                                                                                                                       |
| Place of activity organized | M. G. College Armori                                                                                                                                                                                                                                                                                                                                                                                                         |
| No. of participants         | 12                                                                                                                                                                                                                                                                                                                                                                                                                           |
| Brief description           | The one-day training program conducted on 6 March 2021 at 11am under the chairperson Dr. L. H. Khalsa Principal of our M. G. college Armori. Ashish Borkar trainer from Mastersoft company offered training as well personal handling of different module in the software like teaching learning, student attendance, NAAC module etc. All the faculty were attentively present for the training program on Master software. |

#### Photograph:

Briestram

Manathra Gandhi Arts,
Science & Late
N P. Commerce College,
Armori. Dist - Gadchiroli

Emestram

Principal
Mahatma Gafidhi Arts,
Science & Late
M. P. Commerce College,
Armori, Dist - Gadchiroli