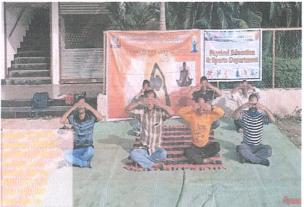

मौलिक मार्गदर्शन केले.

योगदिन कार्यक्रमात प्राध्यापकवृदांनी सहभाग घेतला. तर काही प्राध्यापकवृंद व कर्मचारीवृंदानी घरीच व्हिडीयो पाहुन शारीरिक व्यायाम व योगासने केली. शिबीराच्या यशस्वितेसाठी महाविद्यालयातील प्रा. डॉ. ज्ञानेश्वर ठाकरे, प्रा. मोहनलाल रामटेके, प्रा.शशीकांत गेडाम, डॉ.राजेंद्र चव्हान, डॉ.मनोज ठवरे, डॉ.गजेन्द्र कढव, प्रा. प्रियदर्शन गणविर, प्रा. सिमा नागदेवे, प्रा. सुनंदा कुमरे, प्रा. नोमेश मेश्राम, डॉ. अनिल राउत, प्रा. पराग मेश्राम, डॉ. विजय गोरडे, डॉ. छगन मुंगमोडे, प्रा. हर्षला शेंडे, श्री.बाबुराव शेंडे, श्री. किशोर कुथे, श्री. खुशाल रामटेके, श्री. प्रशांत दडमल, सौ शिला घोडीचोरे आणि सचिन ठाकरे आदि उपस्थित होते.



Mahatma Gandhi Arts, Science & Late N. P. Commerce Cellege, Armori, Dist - Gadehireli

### आंतरराष्ट्रीय योग दिनानिमित्त महाविद्यालयात योग करताना प्राध्यापक वृंद















Principal
Mahatma Gandhi Arts,
Science & Late
N. P. Commerce College.
Armori, Dist - Gadchiroli

## बातमी नवराष्ट्र दि. २५/०६/२०२१

# दररोज करावी योगासनेः डॉ. टाकरे

महात्मा गांधी महाविद्यालयात योगदिन



अारमोरी (वा.) योग नियमितपणे केल्यास शारिरीक, मानसिक आणि अध्यात्मिक साधनांमुळे शरीर व मनावर मोठ्या प्रमाणावर बदल घडून येण्यास मदत मिळते. तसेच कोरीना काळात सर्वांनी दररोज कमीत कमीत 30 मिनिट योगासने करावीत, असे प्रतिपादन शारिरीक शिक्षण व खेळ, क्रीडा विभागाचे संचालक प्रा. डॉ. ज्ञानेश्वर ठाकरे यांनी केले.

स्थानिक महात्मा गांधी महाविद्यालयात प्राचार्य डॉ. लालसिंग खालसा यांच्या मार्गदर्शनाखाली शास्त्रिक शिक्षण आणि खेळ व क्रीडा विभाग, राष्ट्रीय सेवा योजना यांच्या संयुक्त विद्यमाने आंतरराष्ट्रीय योग दिनाचे आयोजन करण्यात आले होते. यांवळी प्रमुख मार्गदर्शक म्हणून ते बोलत होते. कार्यक्रमा