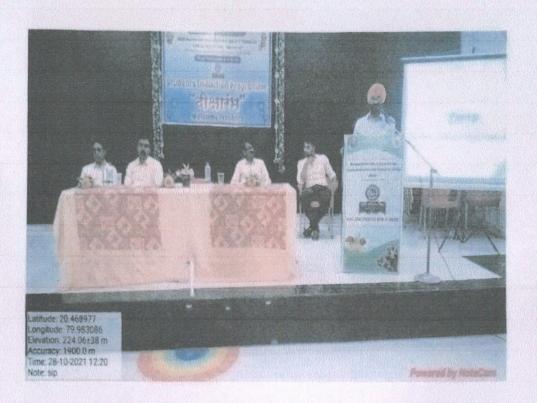

**Activities Orgnized Under the Metric (7.1.10) for Teachers** 

# REPORTS OF ONE DAY WORKSHOP ON CLOUD MANGEMENT SYSTEM (CMS) FOR TEACHING STAFF

| Name of activity            | REPORTS OF ONE DAY WORKSHOP ON                                                                                                                                                                                                                                                                                                                                                                                               |
|-----------------------------|------------------------------------------------------------------------------------------------------------------------------------------------------------------------------------------------------------------------------------------------------------------------------------------------------------------------------------------------------------------------------------------------------------------------------|
|                             | CLOUD MANGEMENT SYSTEM (CMS) FOR                                                                                                                                                                                                                                                                                                                                                                                             |
|                             | TEACHING STAFF                                                                                                                                                                                                                                                                                                                                                                                                               |
| Name of co-ordinator        | Prof. Parag S. Meshram                                                                                                                                                                                                                                                                                                                                                                                                       |
| Place of activity organized | M. G. College Armori                                                                                                                                                                                                                                                                                                                                                                                                         |
| No. of participants         | 12                                                                                                                                                                                                                                                                                                                                                                                                                           |
| Brief description           | The one-day training program conducted on 6 March 2021 at 11am under the chairperson Dr. L. H. Khalsa Principal of our M. G. college Armori. Ashish Borkar trainer from Mastersoft company offered training as well personal handling of different module in the software like teaching learning, student attendance, NAAC module etc. All the faculty were attentively present for the training program on Master software. |