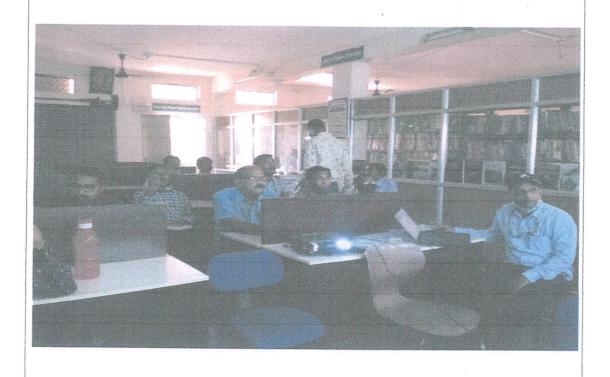

# REPORTS OF ONE DAY WORKSHOP ON CLOUD MANGEMENT SYSTEM (CMS) FOR TEACHING STAFF

| Name of activity            | REPORTS OF ONE DAY WORKSHOP ON                                                                                                                                                                                                                                                                                                                                                                                               |
|-----------------------------|------------------------------------------------------------------------------------------------------------------------------------------------------------------------------------------------------------------------------------------------------------------------------------------------------------------------------------------------------------------------------------------------------------------------------|
|                             | CLOUD MANGEMENT SYSTEM (CMS) FOR                                                                                                                                                                                                                                                                                                                                                                                             |
|                             | TEACHING STAFF                                                                                                                                                                                                                                                                                                                                                                                                               |
| Name of co-ordinator        | Prof. Parag S. Meshram                                                                                                                                                                                                                                                                                                                                                                                                       |
| Place of activity organized | M. G. College Armori                                                                                                                                                                                                                                                                                                                                                                                                         |
| No. of participants         | 12                                                                                                                                                                                                                                                                                                                                                                                                                           |
| Brief description           | The one-day training program conducted on 6 March 2021 at 11am under the chairperson Dr. L. H. Khalsa Principal of our M. G. college Armori. Ashish Borkar trainer from Mastersoft company offered training as well personal handling of different module in the software like teaching learning, student attendance, NAAC module etc. All the faculty were attentively present for the training program on Master software. |

#### Photograph:

Briestram

Manathra Gandhi Arts,
Science & Late
N P. Commerce College,
Armori. Dist - Gadchiroli

Emestram

Principal
Mahatma Gafidhi Arts,
Science & Late
M. P. Commerce College,
Armori, Dist - Gadchiroli