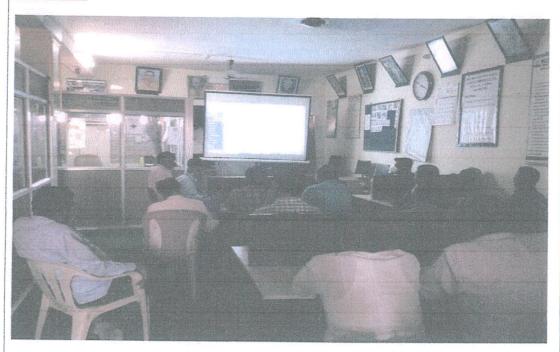

# REPORTS OF ONE DAY WORKSHOP ON CLOUD MANGEMENT SYSTEM (CMS) FOR TEACHING STAFF

| Name of activity            | REPORTS OF ONE DAY WORKSHOP ON                                                                                                                                                                                                                                                                                                                                                                                               |
|-----------------------------|------------------------------------------------------------------------------------------------------------------------------------------------------------------------------------------------------------------------------------------------------------------------------------------------------------------------------------------------------------------------------------------------------------------------------|
|                             | CLOUD MANGEMENT SYSTEM (CMS) FOR                                                                                                                                                                                                                                                                                                                                                                                             |
|                             | TEACHING STAFF                                                                                                                                                                                                                                                                                                                                                                                                               |
| Name of co-ordinator        | Prof. Parag S. Meshram                                                                                                                                                                                                                                                                                                                                                                                                       |
| Place of activity organized | M. G. College Armori                                                                                                                                                                                                                                                                                                                                                                                                         |
| No. of participants         | 12                                                                                                                                                                                                                                                                                                                                                                                                                           |
| Brief description           | The one-day training program conducted on 6 March 2021 at 11am under the chairperson Dr. L. H. Khalsa Principal of our M. G. college Armori. Ashish Borkar trainer from Mastersoft company offered training as well personal handling of different module in the software like teaching learning, student attendance, NAAC module etc. All the faculty were attentively present for the training program on Master software. |

#### Photograph:

Briestram

Manathra Gandhi Arts,
Science & Late
N P. Commerce College,
Armori. Dist - Gadchiroli

Emestram

Principal
Mahatma Gafidhi Arts,
Science & Late
M. P. Commerce College,
Armori, Dist - Gadchiroli