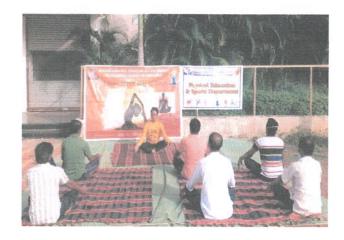

#### Photograph:

Briestram

Manathra Gandhi Arts,
Science & Late
N P. Commerce College,
Armori. Dist - Gadchiroli

Emestram

Principal
Mahatma Gafidhi Arts,
Science & Late
M. P. Commerce College,
Armori, Dist - Gadchiroli