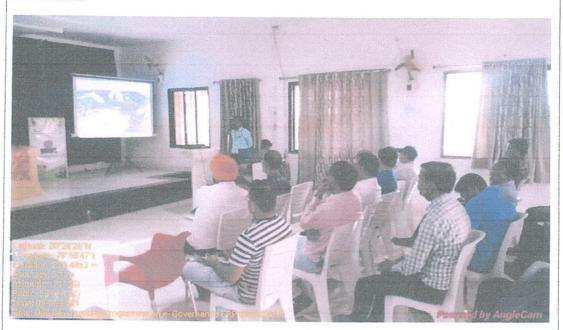

# REPORTS OF ONE DAY WORKSHOP ON CLOUD MANGEMENT SYSTEM (CMS) FOR TEACHING STAFF

| Name of activity            | REPORTS OF ONE DAY WORKSHOP ON                                                                                                                                                                                                                                                                                                                                                                                               |
|-----------------------------|------------------------------------------------------------------------------------------------------------------------------------------------------------------------------------------------------------------------------------------------------------------------------------------------------------------------------------------------------------------------------------------------------------------------------|
|                             | CLOUD MANGEMENT SYSTEM (CMS) FOR                                                                                                                                                                                                                                                                                                                                                                                             |
|                             | TEACHING STAFF                                                                                                                                                                                                                                                                                                                                                                                                               |
| Name of co-ordinator        | Prof. Parag S. Meshram                                                                                                                                                                                                                                                                                                                                                                                                       |
| Place of activity organized | M. G. College Armori                                                                                                                                                                                                                                                                                                                                                                                                         |
| No. of participants         | 12                                                                                                                                                                                                                                                                                                                                                                                                                           |
| Brief description           | The one-day training program conducted on 6 March 2021 at 11am under the chairperson Dr. L. H. Khalsa Principal of our M. G. college Armori. Ashish Borkar trainer from Mastersoft company offered training as well personal handling of different module in the software like teaching learning, student attendance, NAAC module etc. All the faculty were attentively present for the training program on Master software. |

#### Photograph:

Briestram

Manathra Gandhi Arts,
Science & Late
N P. Commerce College,
Armori. Dist - Gadchiroli

Emestram

Principal
Mahatma Gafidhi Arts,
Science & Late
M. P. Commerce College,
Armori, Dist - Gadchiroli