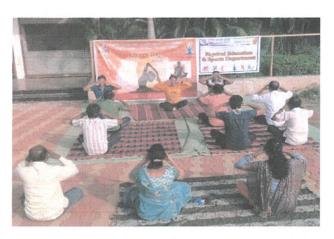

क मार्गदर्शन केले.

योगदिन कार्यक्रमात प्राध्यापकवृदांनी सहभाग घेतला. तर काही प्राध्यापकवृंद व कर्मचारीवृंदानी घरीच व्हिडीयो पाहुन शारीरिक व्यायाम व योगासने केली. शिबीराच्या यशस्वितेसाठी महाविद्यालयातील प्रा. डॉ. ज्ञानेश्वर ठाकरे, प्रा. मोहनलाल रामटेके, प्रा.शशीकांत गेडाम, डॉ.राजेंद्र चव्हान, डॉ.मनोज ठवरे, डॉ.गजेन्द्र कढव, प्रा. प्रियदर्शन गणविर, प्रा. सिमा नागदेवे, प्रा. सुनंदा कुमरे, प्रा. नोमेश मेश्राम, डॉ. अनिल राउत, प्रा. पराग मेश्राम, डॉ. विजय गोरडे, डॉ. छगन मुंगमोडे, प्रा. हर्षला शेंडे, श्री.बाबुराव शेंडे, श्री. किशोर कुथे, श्री. खुशाल रामटेके, श्री. प्रशांत दडमल, सौ शिला घोडीचोरे आणि सचिन ठाकरे आदि उपस्थित होते.



Mahatma Gandhi Arts, Science & Late N. P. Commerce Cellege, Armori, Dist - Gadehireli

### आंतरराष्ट्रीय योग दिनानिमित्त महाविद्यालयात योग करताना प्राध्यापक वृंद















Principal
Mahatma Gandhi Arts,
Science & Late
N. P. Commerce College.
Armori, Dist - Gadchiroli

## बातमी नवराष्ट्र दि. २५/०६/२०२१

# दररोज करावी योगासनेः डॉ. टाकरे

महात्मा गांधी महाविद्यालयात योगदिन



अारमोरी (वा.) योग नियमितपणे केल्यास शारिरीक, मानसिक आणि अध्यात्मिक साधनांमुळे शरीर व मनावर मोठ्या प्रमाणावर बदल घडून येण्यास मदत मिळते. तसेच कोरीना काळात सर्वांनी दररोज कमीत कमीत 30 मिनिट योगासने करावीत, असे प्रतिपादन शारिरीक शिक्षण व खेळ, क्रीडा विभागाचे संचालक प्रा. डॉ. ज्ञानेश्वर ठाकरे यांनी केले.

स्थानिक महात्मा गांधी महाविद्यालयात प्राचार्य डॉ. लालसिंग खालसा यांच्या मार्गदर्शनाखाली शास्त्रिक शिक्षण आणि खेळ व क्रीडा विभाग, राष्ट्रीय सेवा योजना यांच्या संयुक्त विद्यमाने आंतरराष्ट्रीय योग दिनाचे आयोजन करण्यात आले होते. यांवळी प्रमुख मार्गदर्शक म्हणून ते बोलत होते. कार्यक्रमात प्